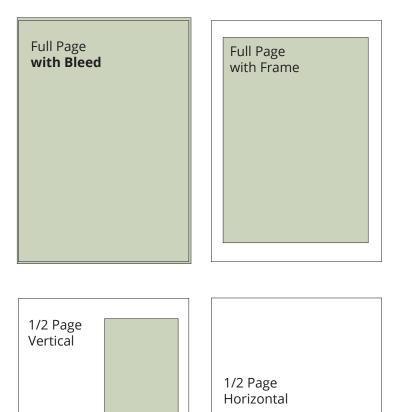

## **Full Page**

Full bleed 210 x 297 + 3 mm bleed With Frame 176 x 253 mm

# Half Page

Vertical 86 x 253 mm Horizontal 176 x 124 mm