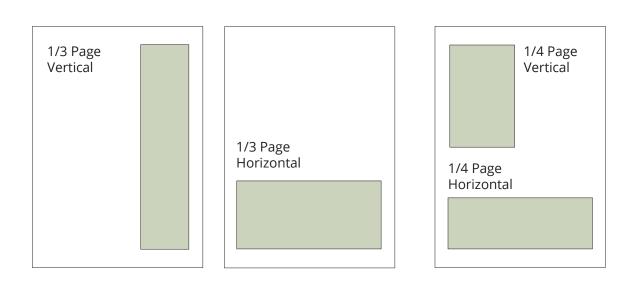

## **Third Page**

Vertical 58 x 253 mm Horizontal 176 x 80 mm

## **Quarter Page**

Vertical 86 x 124 mm Horizontal 176 x 60 mm